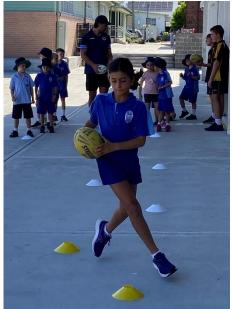

# **Wanderers Visit to St Therese's**

Last Thursday afternoon members of the Wanderers Rugby Union Club attended our school for an afternoon of fun. It was a great opportunity to expose the students to the fabulous game of Rugby Union and gain some hands-on experience with members of the club. We had a lot of fun and laughs as we participated in the activities and the children are to be congratulated on their fun-loving attitude shown on the day. The club provided all of the students with a soft rugby ball and a sticker at the conclusion of the session.

We had lots of fun running through the cones and using the target to get the ball in the hole. I managed to get it in! It was great to have this afternoon with my friends.

Thank you Mrs Schneider and The Wanderers for coming to our school.