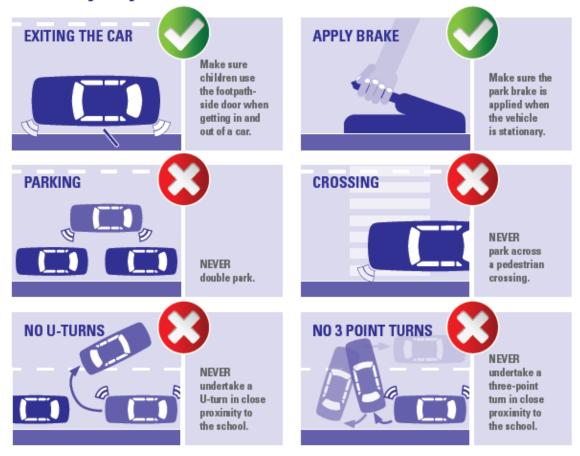

# Safety tips for school zones:

# Parking and traffic rules in school zones

You need to take extra care when driving and parking in school zones. Make sure that you and your child understand the road rules. If you break the traffic rules in a school zone you are putting not only your child but other children at risk. The parking and traffic rules around our schools are there to protect your children. If you break the rules you will be fined. **Please choose safety over convenience.** 

| QUICK REFERENCE GUIDE TO IMPORTANT SAFETY TRAFFIC RULES |                                                                                                                                                                                                                                                                                                                                                                                                                   |                                                                                                  |         |                 |  |  |  |  |
|---------------------------------------------------------|-------------------------------------------------------------------------------------------------------------------------------------------------------------------------------------------------------------------------------------------------------------------------------------------------------------------------------------------------------------------------------------------------------------------|--------------------------------------------------------------------------------------------------|---------|-----------------|--|--|--|--|
| ZONE                                                    | WHAT DOES IT MEAN?                                                                                                                                                                                                                                                                                                                                                                                                | WHY IS IT THERE?                                                                                 | PENALTY | DEMERIT POINTS* |  |  |  |  |
| NO<br>STOPPING                                          | You cannot stop in a NO STOPPING zone for any reason (including queuing or waiting for a space).                                                                                                                                                                                                                                                                                                                  | Keeps clear sight<br>lines between<br>drivers and children /<br>pedestrians.                     | \$349   | (School Zone)   |  |  |  |  |
| <b>₽</b>                                                | You can stop in a NO PARKING zone for a max. of two minutes to drop off and pick up passengers. If no spaces are available you cannot queue on the road way or in any other zones while waiting for a space. You will need to drive away and park elsewhere, only returning when there is space to pull up.  You must stay within 3 metres of your vehicle at all times and cannot leave your vehicle unattended. | Provides a safe<br>place for children /<br>pedestrian set down<br>and pick up.                   | \$194   | (School Zone)   |  |  |  |  |
| BUS                                                     | You must not stop or park in a BUS ZONE for any reason (including queuing or waiting for a space) unless you are driving a bus.  If times are shown on the sign, you are not allowed to stop during those times.                                                                                                                                                                                                  | Provides a safe place<br>for large buses to set<br>down and pick up<br>school children.          | \$349   | (School Zone)   |  |  |  |  |
| <b>₩</b>                                                | You must not stop on or within 20 metres before a <b>PEDESTRIAN CROSSING</b> or 10 metres after a crossing unless there is a control sign permitting parking.                                                                                                                                                                                                                                                     | So drivers can clearly<br>see pedestrians on<br>the crossing.                                    | \$464   | (School Zone)   |  |  |  |  |
| ×                                                       | DOUBLE PARKING You must not stop on the road adjacent to another vehicle at any time even to drop off or pick up passengers.                                                                                                                                                                                                                                                                                      | Double parking<br>blocks visibility<br>and forces other cars<br>to go around you.                | \$349   | (School Zone)   |  |  |  |  |
| X 43                                                    | You must not stop on any FOOTPATH or NATURE STRIP, or even a DRIVEWAY crossing a footpath or nature strip for any reason.                                                                                                                                                                                                                                                                                         | You could easily run<br>over a child or force<br>pedestrians onto the<br>road to get around you. | \$194   | (School Zone)   |  |  |  |  |