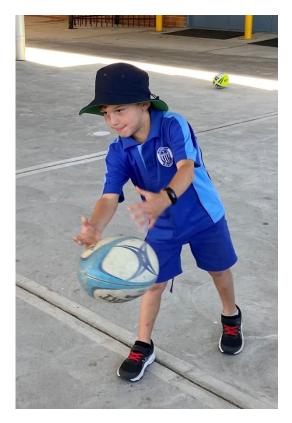

# **Wanderers Visit to St Therese's**

Last Thursday afternoon members of the Wanderers Rugby Union Club attended our school for an afternoon of fun. It was a great opportunity to expose the students to the fabulous game of Rugby Union and gain some hands-on experience with members of the club. We had a lot of fun and laughs as we participated in the activities and the children are to be congratulated on their fun-loving attitude shown on the day. The club provided all of the students with a soft rugby ball and a sticker at the conclusion of the session.

We had lots of fun running through the cones and using the target to get the ball in the hole. I managed to get it in! It was great to have this afternoon with my friends.

Thank you Mrs Schneider and The Wanderers for coming to our school.