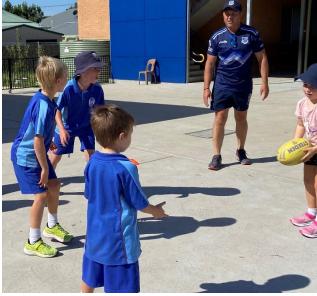

# **Wanderers Visit to St Therese's**

Last Thursday afternoon members of the Wanderers Rugby Union Club attended our school for an afternoon of fun. It was a great opportunity to expose the students to the fabulous game of Rugby Union and gain some hands-on experience with members of the club. We had a lot of fun and laughs as we participated in the activities and the children are to be congratulated on their fun-loving attitude shown on the day. The club provided all of the students with a soft rugby ball and a sticker at the conclusion of the session.

A very big thank you to Mrs Jo Bennett the President of the Wanderers Junior Committee, players from the Under 14's and coaches and players, for their willingness to assist in the organisation and running of the afternoon.