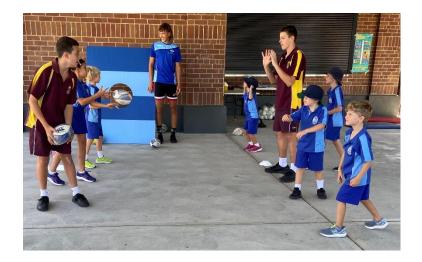

# **Wanderers Visit to St Therese's**

Last Thursday afternoon members of the Wanderers Rugby Union Club attended our school for an afternoon of fun. It was a great opportunity to expose the students to the fabulous game of Rugby Union and gain some hands-on experience with members of the club. We had a lot of fun and laughs as we participated in the activities and the children are to be congratulated on their fun-loving attitude shown on the day. The club provided all of the students with a soft rugby ball and a sticker at the conclusion of the session.

A very big thank you to Mrs Jo Bennett the President of the Wanderers Junior Committee, players from the Under 14's and coaches and players, for their willingness to assist in the organisation and running of the afternoon.