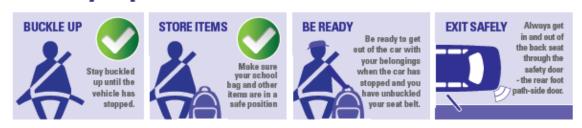

# Safety tips for students:

# Parking and traffic rules in school zones

You need to take extra care when driving and parking in school zones. Make sure that you and your child understand the road rules. If you break the traffic rules in a school zone you are putting not only your child but other children at risk. The parking and traffic rules around our schools are there to protect your children. If you break the rules you will be fined. **Please choose safety over convenience.** 