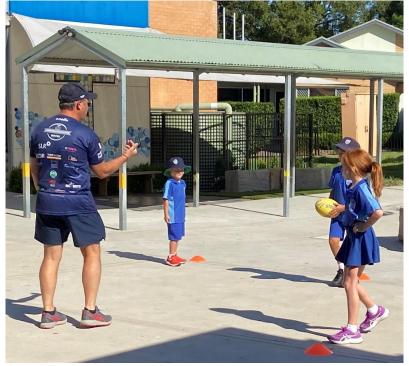

# **Wanderers Visit to St Therese's**

Last Thursday afternoon members of the Wanderers Rugby Union Club attended our school for an afternoon of fun. It was a great opportunity to expose the students to the fabulous game of Rugby Union and gain some hands-on experience with members of the club. We had a lot of fun and laughs as we participated in the activities and the children are to be congratulated on their fun-loving attitude shown on the day. The club provided all of the students with a soft rugby ball and a sticker at the conclusion of the session.

We had lots of fun running through the cones and using the target to get the ball in the hole. I managed to get it in! It was great to have this afternoon with my friends.

Thank you Mrs Schneider and The Wanderers for coming to our school.